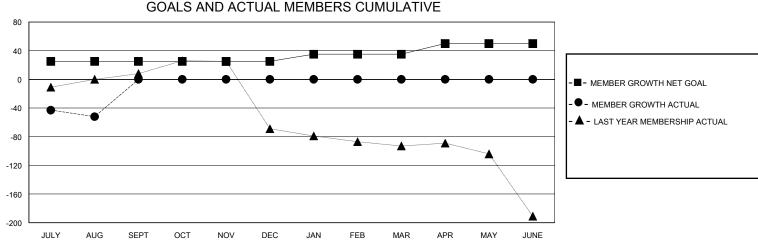

## **GMT**: **LOCATION FLORIDA GMT CA** Clubs Members **RESULTS FOR 2024-2025 RESULTS FOR 2024-2025** NEW CLUB GOAL **NEW CLUBS** DROPPED CLUBS QUARTER MEMBER GROWTH NET MEMBER GROWTH DROPPED QUARTER **GOAL** MEMBERS ACTUAL **ACTUAL** (including transfers) 2 0 1 25 73 70 JULY/AUG/SEPT JULY/AUG/SEPT 0 0 0 0 0 0 OCT/NOV/DEC OCT/NOV/DEC 0 0 10 0 0 JAN/FEB/MAR JAN/FEB/MAR 0 0 0 0 APR/MAY/JUNE APR/MAY/JUNE 15